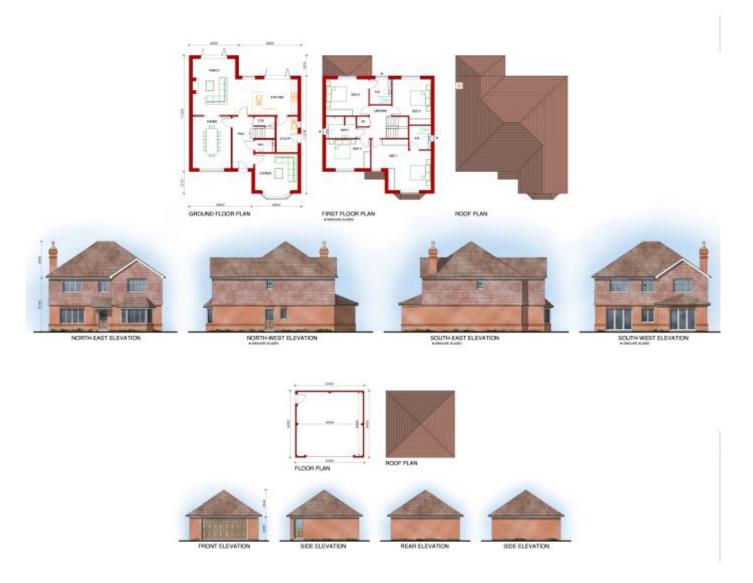

# Orchard Walls, Beech Avenue Effingham, Leatherhead KT24 5PG

Previous Next

Plot 1

Plot 2

Plot 3

Plots 4 and 5

Plots 6 and 7

Plot 8