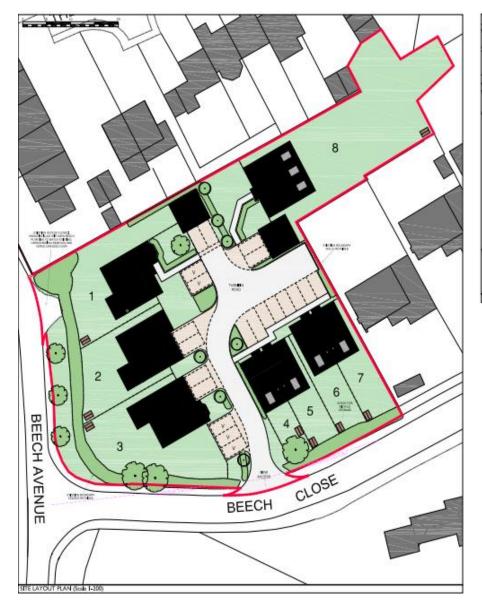

# Orchard Walls, Beech Avenue Effingham, Leatherhead KT24 5PG

Previous Next

Plot 1

Plot 2

Plot 3

Plots 4 and 5

Plots 6 and 7

Plot 8