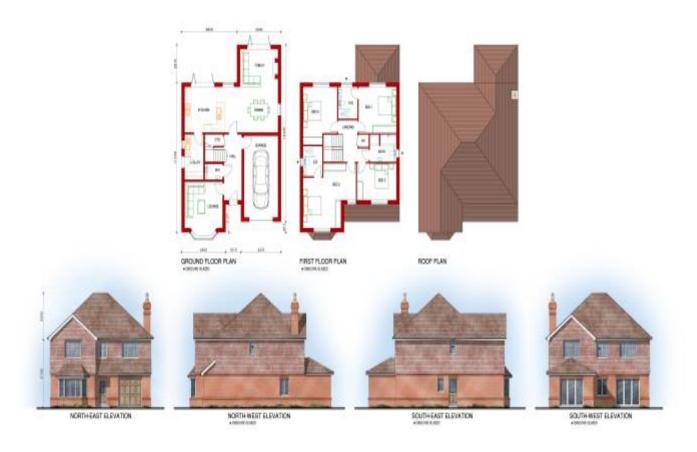

# Orchard Walls, Beech Avenue Effingham, Leatherhead KT24 5PG

Previous Next

Plot 1

Plot 2

Plot 3

Plots 4 and 5

Plots 6 and 7

Plot 8