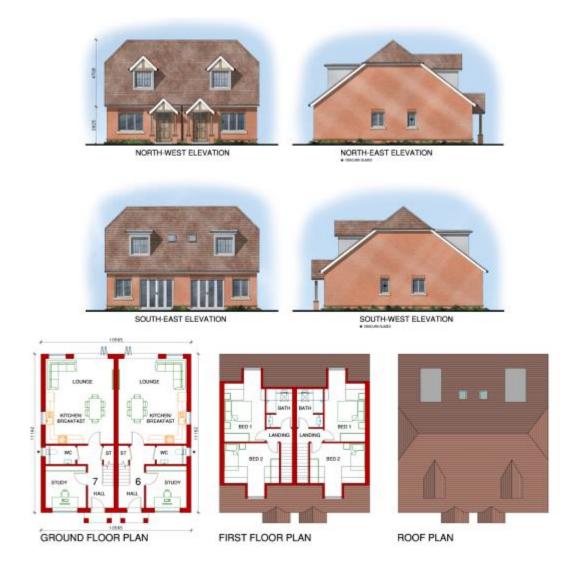

# Orchard Walls, Beech Avenue Effingham, Leatherhead KT24 5PG

Previous Next

Plot 1

Plot 2

Plot 3

Plots 4 and 5

Plots 6 and 7

Plot 8