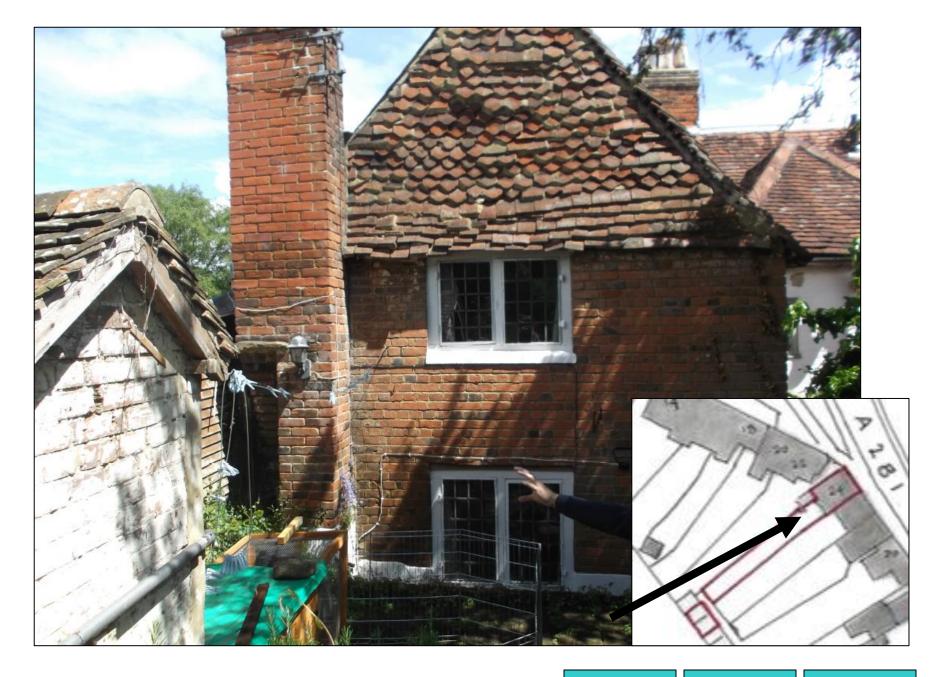

## 21/P/00111 & 21/P/00110

24 The Street, Shalford, Guildford, GU4 8BT

Previous

Next Home

Existing and Proposed Rear Elevations

**Previous** 

**Next** 

**Existing ground floor plans** 