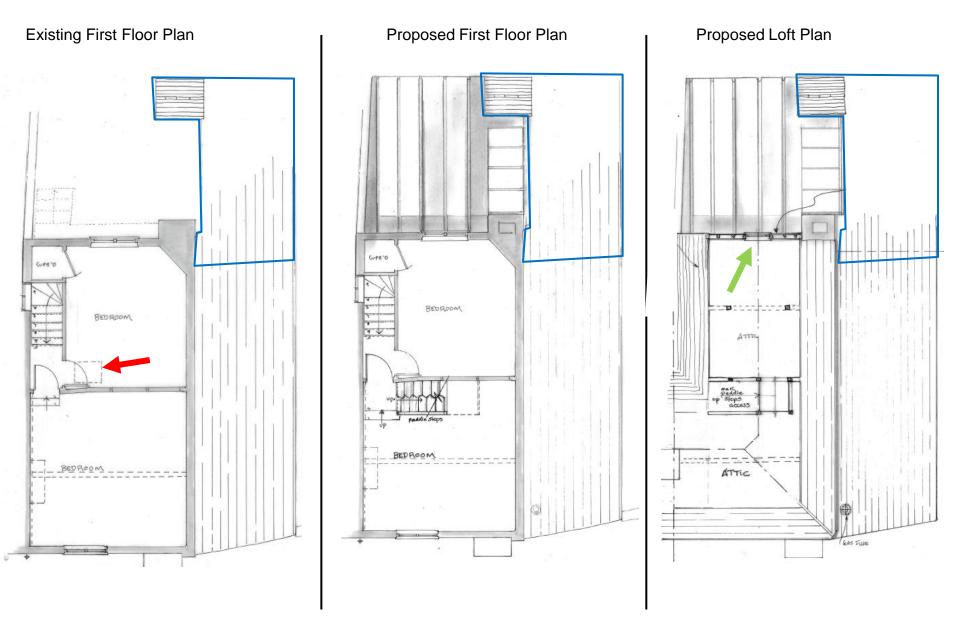

## 21/P/00111 & 21/P/00110

24 The Street, Shalford, Guildford, GU4 8BT

Previous

Next Home

Existing and Proposed Rear Elevations

**Previous** 

**Next** 

**Existing ground floor plans** 

Next

**Proposed ground floor plans** 

Existing and proposed first floor and loft plans

**Next** 

**Next** 

Next

Next

Next