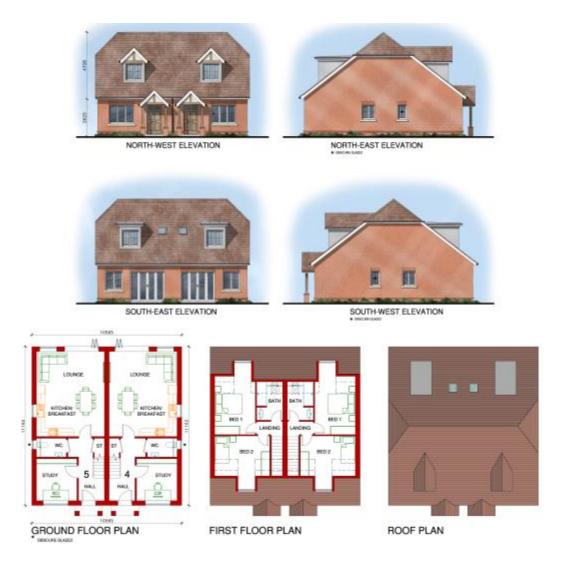

# Orchard Walls, Beech Avenue Effingham, Leatherhead KT24 5PG

Previous Next

Plot 1

Plot 2

Plot 3

Plots 4 and 5

Plots 6 and 7

Plot 8