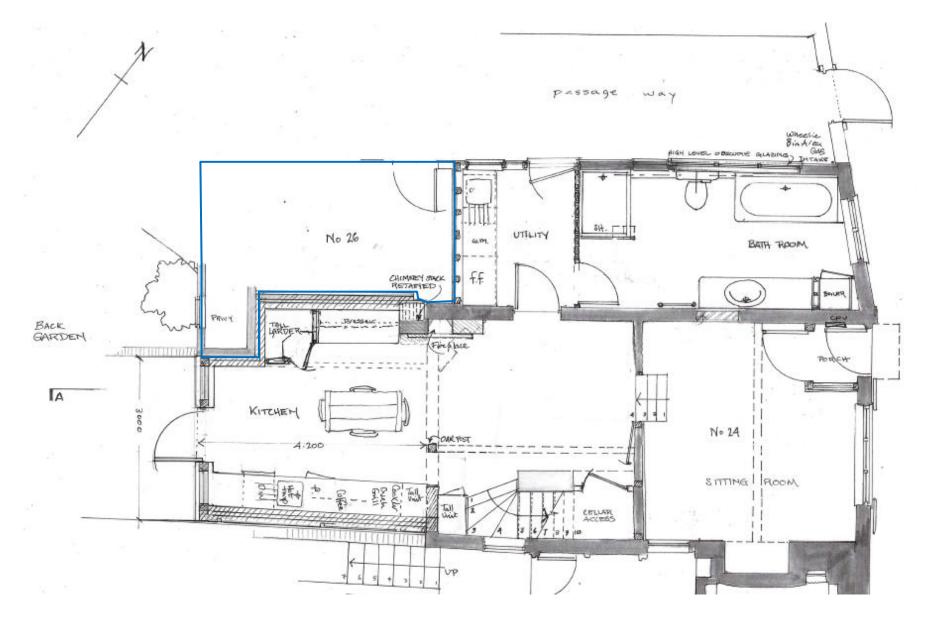

## 21/P/00111 & 21/P/00110

24 The Street, Shalford, Guildford, GU4 8BT

Previous

Next Home

Existing and Proposed Rear Elevations

**Previous** 

**Next** 

**Existing ground floor plans** 

Next

**Proposed ground floor plans** 

Existing and proposed first floor and loft plans

**Next** 

**Next** 

Next

Next

Next