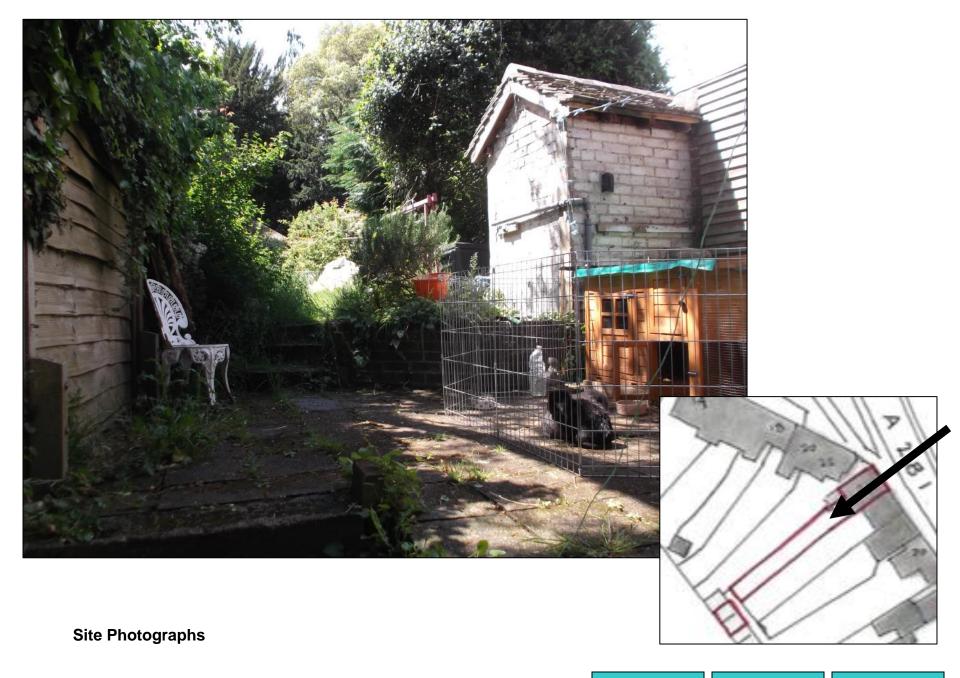

## 21/P/00111 & 21/P/00110

24 The Street, Shalford, Guildford, GU4 8BT

Previous

Next Home

Existing and Proposed Rear Elevations

**Previous** 

**Next** 

**Existing ground floor plans** 