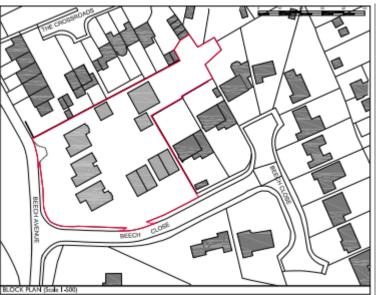

# Orchard Walls, Beech Avenue Effingham, Leatherhead KT24 5PG

Previous Next

Plot 1

Plot 2

Plot 3

Plots 4 and 5

Plots 6 and 7

Plot 8