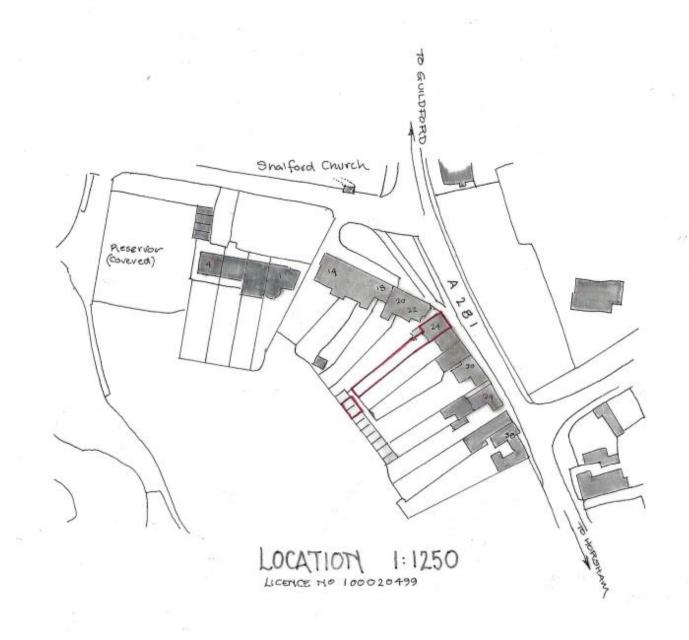

## 21/P/00111 & 21/P/00110

24 The Street, Shalford, Guildford, GU4 8BT

Previous

Next Home

Existing and Proposed Rear Elevations

**Previous** 

**Next** 

**Existing ground floor plans** 