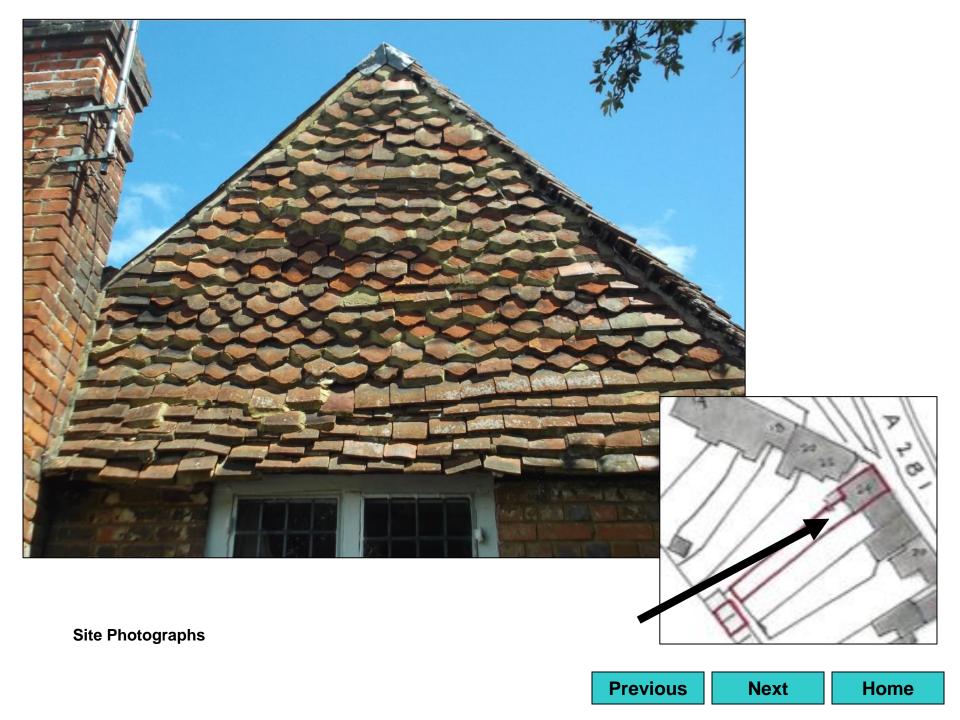

## 21/P/00111 & 21/P/00110

24 The Street, Shalford, Guildford, GU4 8BT

Previous

Next Home

Existing and Proposed Rear Elevations

**Previous** 

**Next** 

**Existing ground floor plans** 