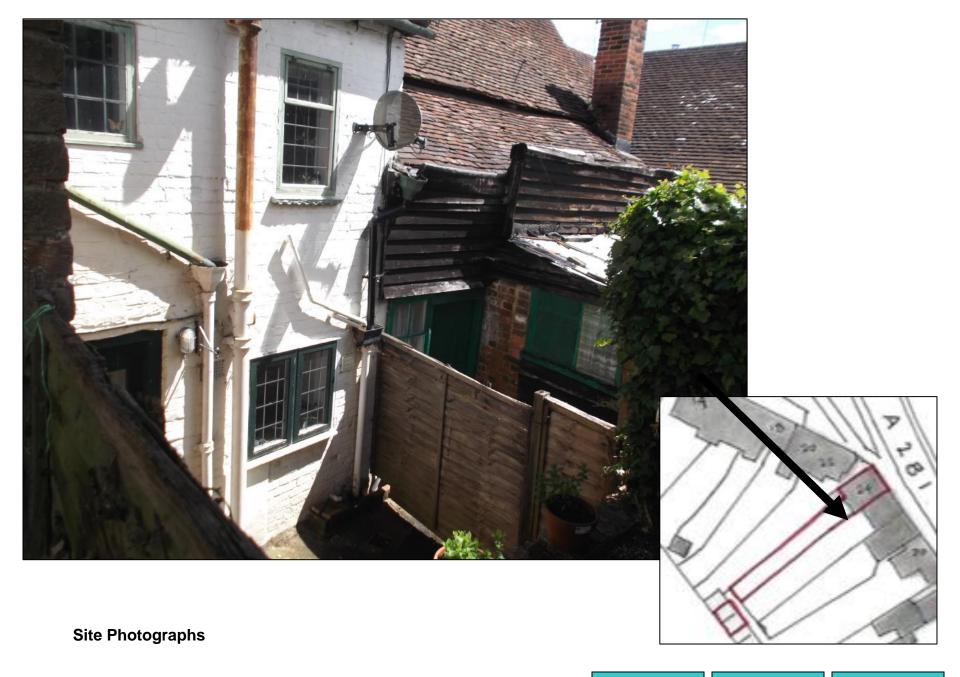

## 21/P/00111 & 21/P/00110

24 The Street, Shalford, Guildford, GU4 8BT

Previous

Next Home

Existing and Proposed Rear Elevations

**Previous** 

**Next** 

**Existing ground floor plans** 