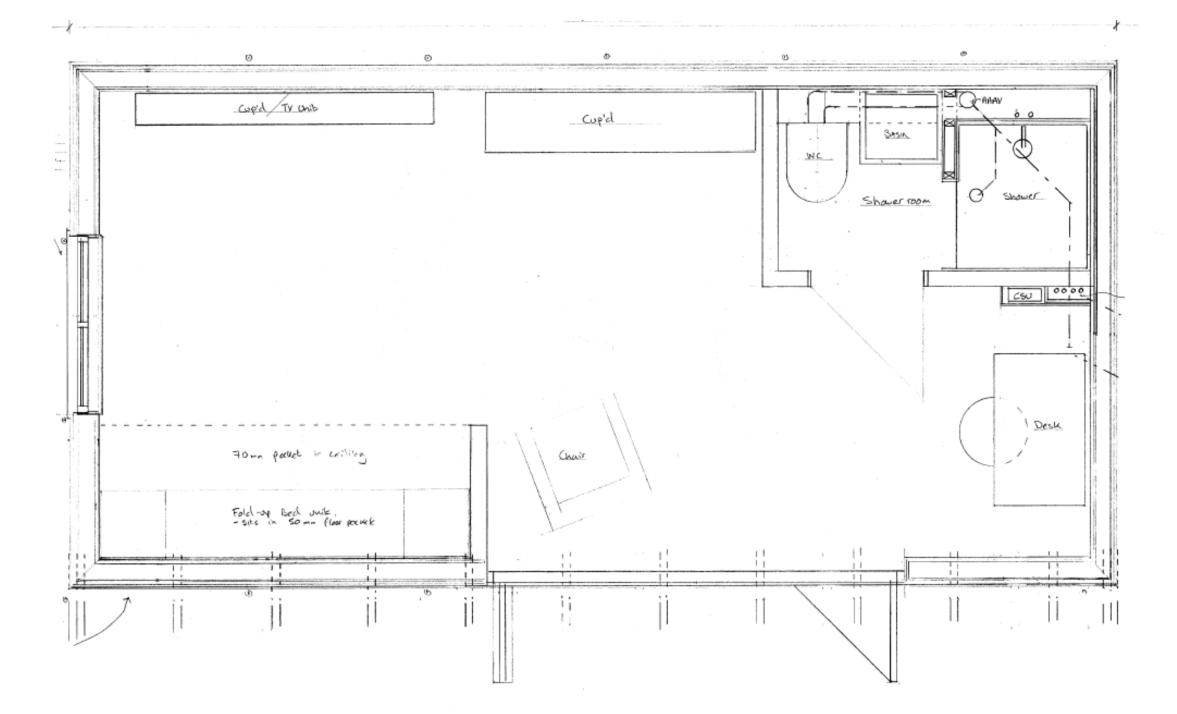

## 21/P/00111 & 21/P/00110

24 The Street, Shalford, Guildford, GU4 8BT

Previous

Next Home

Existing and Proposed Rear Elevations

**Previous** 

**Next** 

**Existing ground floor plans** 

Next

**Proposed ground floor plans** 

Existing and proposed first floor and loft plans

**Next** 

**Next** 

Next

Next

Next