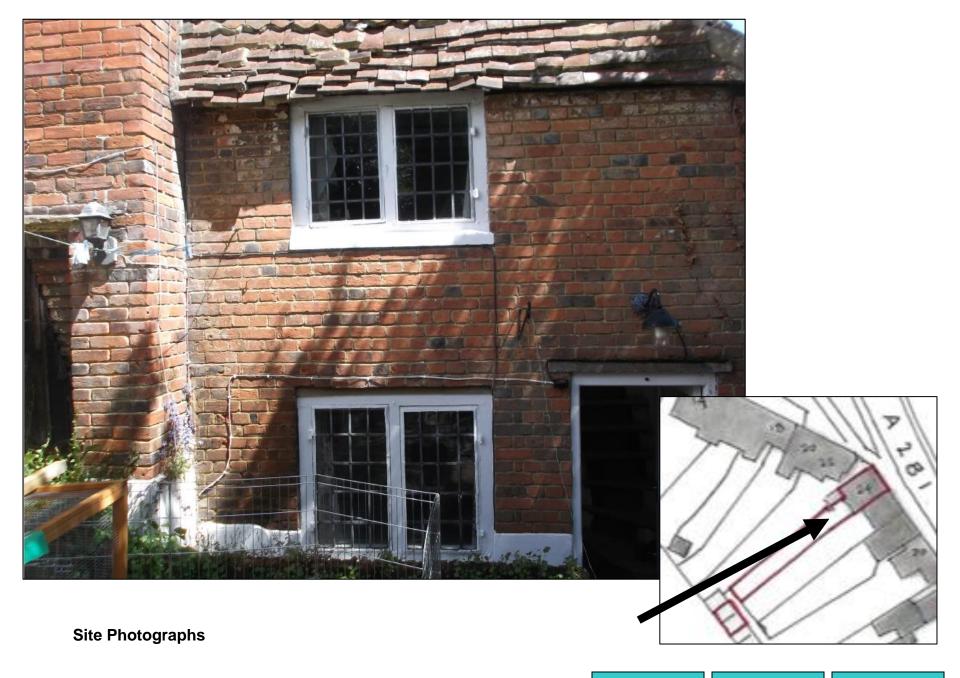

## 21/P/00111 & 21/P/00110

24 The Street, Shalford, Guildford, GU4 8BT

Previous

Next Home

Existing and Proposed Rear Elevations

**Previous** 

**Next** 

**Existing ground floor plans** 