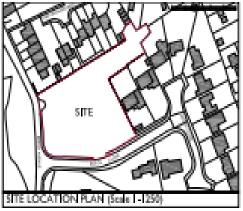

# Orchard Walls, Beech Avenue Effingham, Leatherhead KT24 5PG

Previous Next

Plot 1

Plot 2

Plot 3

Plots 4 and 5

Plots 6 and 7

Plot 8