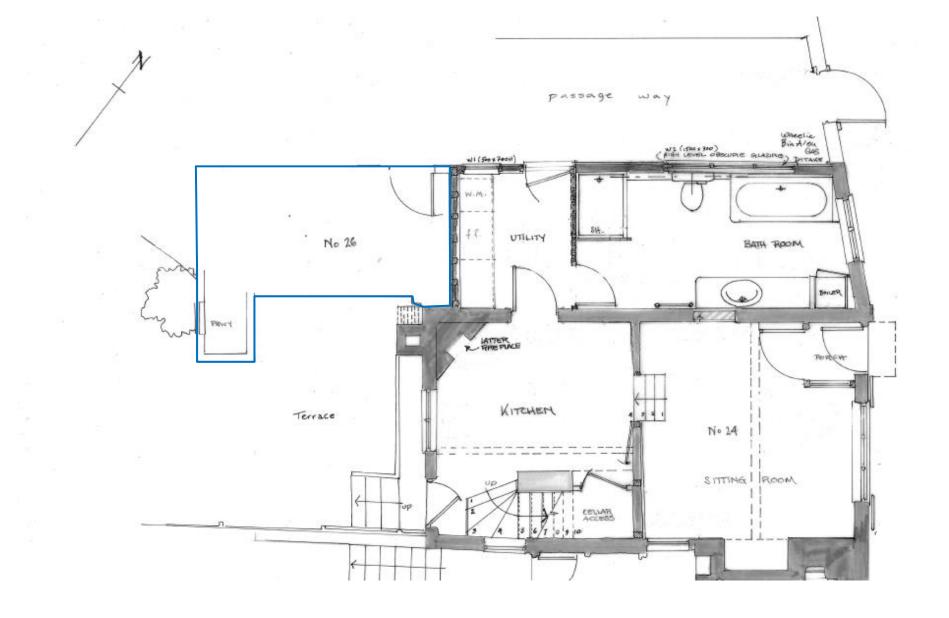

## 21/P/00111 & 21/P/00110

24 The Street, Shalford, Guildford, GU4 8BT

Previous

Next Home

Existing and Proposed Rear Elevations

**Previous** 

**Next** 

**Existing ground floor plans** 

Next

**Proposed ground floor plans** 

Existing and proposed first floor and loft plans

**Next** 

**Next** 

Next

Next

Next