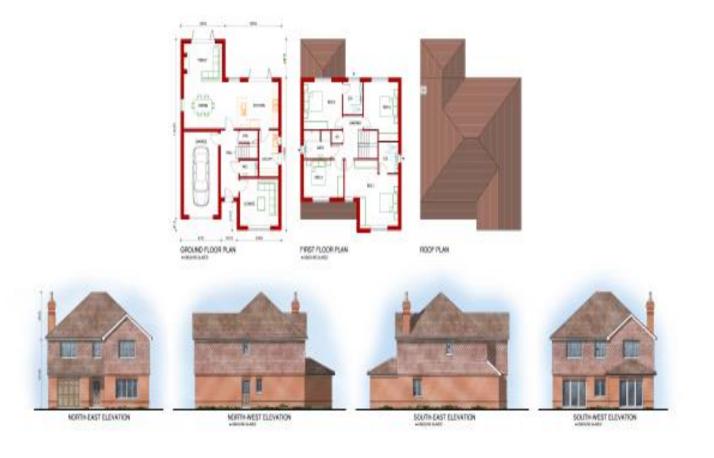

# Orchard Walls, Beech Avenue Effingham, Leatherhead KT24 5PG

Previous Next

Plot 1

Plot 2

Plot 3

Plots 4 and 5

Plots 6 and 7

Plot 8