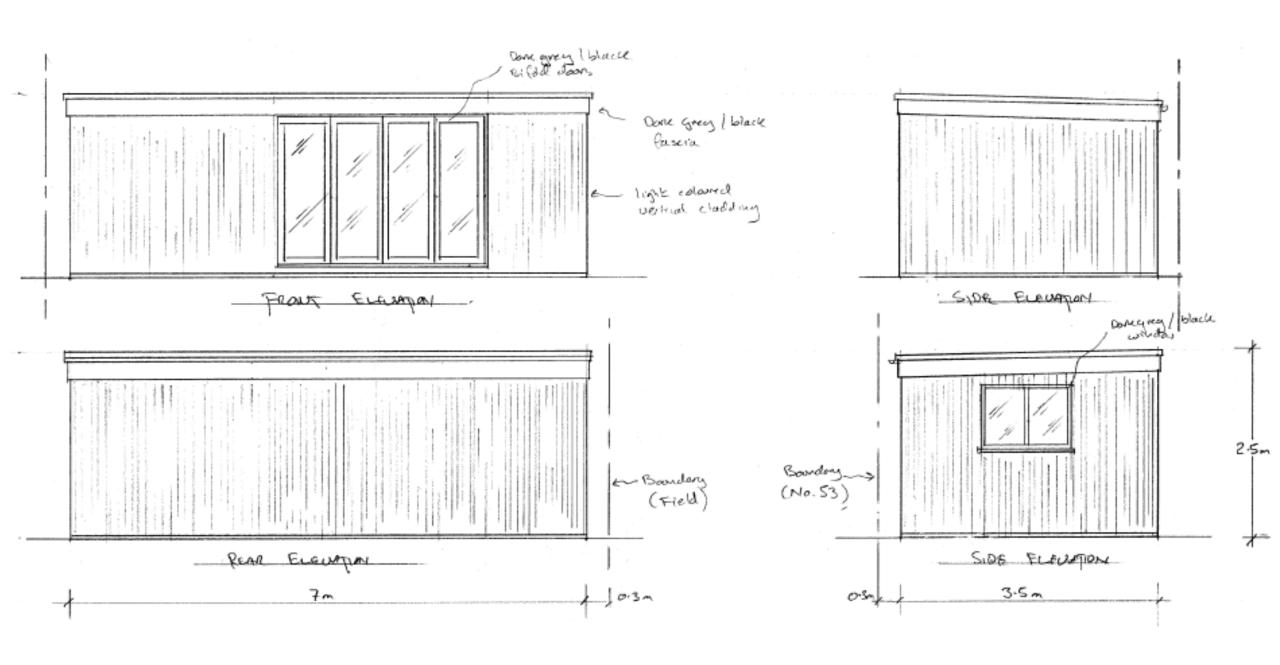

## 21/P/00111 & 21/P/00110

24 The Street, Shalford, Guildford, GU4 8BT

Previous

Next Home

Existing and Proposed Rear Elevations

**Previous** 

**Next** 

**Existing ground floor plans** 